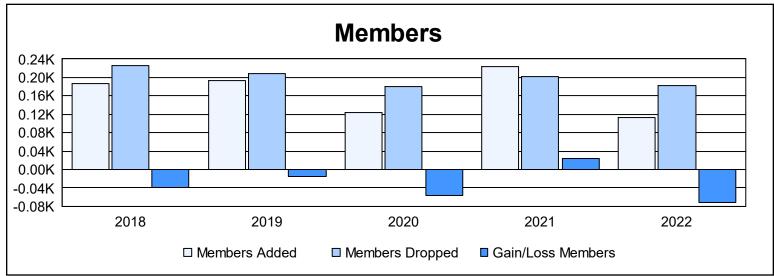

District 201N3 As of June 2022 Cumulative

| Year      | New<br>Clubs | Dropped<br>Clubs | Gain/<br>Loss<br>Clubs | New<br>Members | Charter<br>Members | Reinstate<br>Members | Transfer<br>Members | Total<br>Member<br>Added | Total<br>Members<br>Dropped | Gain/<br>Loss<br>Members |
|-----------|--------------|------------------|------------------------|----------------|--------------------|----------------------|---------------------|--------------------------|-----------------------------|--------------------------|
| 2017-2018 | 0            | 2                | -2                     | 152            | 9                  | 8                    | 18                  | 187                      | 226                         | -39                      |
| 2018-2019 | 1            | 2                | -1                     | 139            | 24                 | 5                    | 25                  | 193                      | 208                         | -15                      |
| 2019-2020 | 0            | 1                | -1                     | 97             | 0                  | 6                    | 20                  | 123                      | 180                         | -57                      |
| 2020-2021 | 3            | 0                | 3                      | 129            | 71                 | 10                   | 14                  | 224                      | 201                         | 23                       |
| 2021-2022 | 0            | 1                | -1                     | 88             | 4                  | 7                    | 13                  | 112                      | 183                         | -71                      |
| Average   | 1            | 1                | 0                      | 121            | 22                 | 7                    | 18                  | 168                      | 200                         | -32                      |