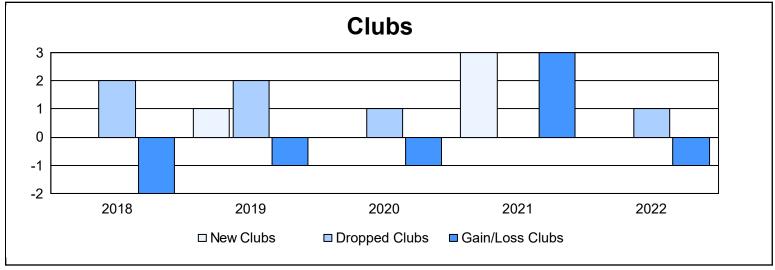

District 201N3 As of June 2022 Cumulative

| Year      | New<br>Clubs | Dropped<br>Clubs | Gain/<br>Loss<br>Clubs | New<br>Members | Charter<br>Members | Reinstate<br>Members | Transfer<br>Members | Total<br>Member<br>Added | Total<br>Members<br>Dropped | Gain/<br>Loss<br>Members |
|-----------|--------------|------------------|------------------------|----------------|--------------------|----------------------|---------------------|--------------------------|-----------------------------|--------------------------|
| 2017-2018 | 0            | 2                | -2                     | 152            | 9                  | 8                    | 18                  | 187                      | 226                         | -39                      |
| 2018-2019 | 1            | 2                | -1                     | 139            | 24                 | 5                    | 25                  | 193                      | 208                         | -15                      |
| 2019-2020 | 0            | 1                | -1                     | 97             | 0                  | 6                    | 20                  | 123                      | 180                         | -57                      |
| 2020-2021 | 3            | 0                | 3                      | 129            | 71                 | 10                   | 14                  | 224                      | 201                         | 23                       |
| 2021-2022 | 0            | 1                | -1                     | 88             | 4                  | 7                    | 13                  | 112                      | 183                         | -71                      |
| Average   | 1            | 1                | 0                      | 121            | 22                 | 7                    | 18                  | 168                      | 200                         | -32                      |